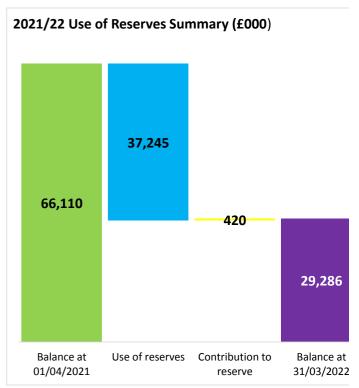

## Overview

- \* The Councils reserves balances at 31 March 2021 were £66.1m, of which £6m is the Councils general fund, £4.3m ringfenced and £55.7m is available for use on transformation or in the event of a major incident.
- \* Included in the £55.7m £20.2m related to NNDR Section 31 grants, which is being used within the budget to mitigate the financial implications from the Business rates Collection Fund loss, and £2.3m which has been committed to mitigate the impact of potential future Business rates and Council Tax deficits following the pressures from C-19.
- \* The Council also set aside £12.8m at the end on 2020/21, in a specific C-19 Funding reserve to mitigate future service demand and cost pressures arising as a result of C-19. At present there are no arising pressures being committed against this reserve, however it is proposed that £9m (£10.5m less £1.5m reduction in requirement) is released from this reserve and used to support the revenue budget. this assumption is incorporated within the revenue expenditure forecast outturn.
- \* At the end of the financial year (31 March 2022) the Council expects to have £29.286m in reserves balances, as broken down in the following tabe:

|                                           | 2021/22               | 2021/22                               | 2021/22                             | 2021/22                        | 2022/23                        | 2023/24                        |
|-------------------------------------------|-----------------------|---------------------------------------|-------------------------------------|--------------------------------|--------------------------------|--------------------------------|
| Summary of Reserves                       | Balance C/Fwd<br>£000 | Forecast Cont<br>from Reserve<br>£000 | Forecast Cont to<br>Reserve<br>£000 | Balance at<br>31.03.22<br>£000 | Balance at<br>31.03.23<br>£000 | Balance at<br>31.03.24<br>£000 |
| <u>G</u> eneral Fund Balance<br>গে        | 6,000                 |                                       | -                                   | 6,000<br>-                     | 6,000                          | 6,000                          |
| Usable Reserves                           |                       |                                       |                                     | -                              |                                |                                |
| Capacity Building Reserve                 | 15,035                | (1,409)                               | (0)                                 | 13,626                         | 14,081                         | 14,081                         |
| Grant Equalisation Reserve                | -                     | -                                     | -                                   | -                              | -                              | -                              |
| Departmental Reserve                      | 5,380                 | (2,787)                               | -                                   | 2,593                          | 1,805                          | 1,805                          |
| Covid-19 NNDR Section 31 Grant            | 22,521                | (20,205)                              | -                                   | 2,316                          | -                              | -                              |
| Covid-19 Funding Reserve                  | 12,841                | (12,841)                              | -                                   | -                              | -                              | -                              |
|                                           | 55,778                | (37,242)                              | (0)                                 | 18,535                         | 15,886                         | 15,886                         |
| Ring-Fenced Reserves                      |                       |                                       |                                     |                                |                                |                                |
| Insurance Reserve                         | 3,315                 | -                                     | 416                                 | 3,730                          | 3,315                          | 3,315                          |
| Schools Capital Expenditure Reserve       | 658                   | -                                     | -                                   | 658                            | 658                            | 658                            |
| Parish Council Burial Ground Reserve      | 57                    | (3)                                   | 5                                   | 59                             | 62                             | 62                             |
| Hackney Carriage Reserve                  | 173                   | -                                     | -                                   | 173                            | 173                            | 173                            |
| Public Health Reserve                     | 131                   | -                                     | -                                   | 131                            | 131                            | 131                            |
|                                           | 4,333                 | (3)                                   | 421                                 | 4,750                          | 4,338                          | 4,338                          |
|                                           |                       |                                       |                                     |                                |                                |                                |
| Total Usable and Ring-Fenced Reserves and |                       |                                       |                                     |                                |                                |                                |
| General Fund Balance                      | 66,110                | (37,245)                              | 420                                 | 29,286                         | 26,224                         | 26,224                         |